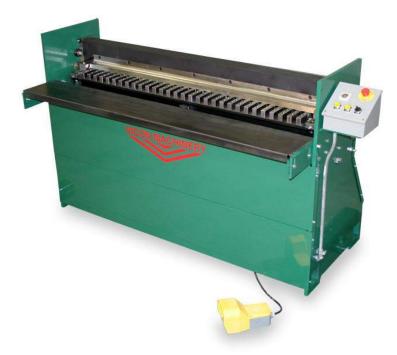

## VICON DUCT BRAKE, MODEL V-TDX-B

The **Vicon Duct Brake** forms TDX flanged duct with quick and easy positioning and 90° bending of End Flange, L-Duct Sections, Full Wrapper Duct, and Fittings.

- 16 Gauge x 5' Bending Capacity
- Maximum 2" Liner Capacity when forming lined duct
- 6" x 6" minimum full wrapped, unlined duct size
- Pneumatic forming cycle, single foot switch operation for TDX or S&D
- Manual or push button controls
- Timer to control bend sequences
- Precision heavy duty construction
- Adjustable height table for TDX, S&D, and Raw
- Slip & Drive capability
- Front support apron
- Retractable notch positioning guide for self-aligning bend location and easier part removal
- 80 PSI / 5 CFM
- 115 Volt / Single Phase