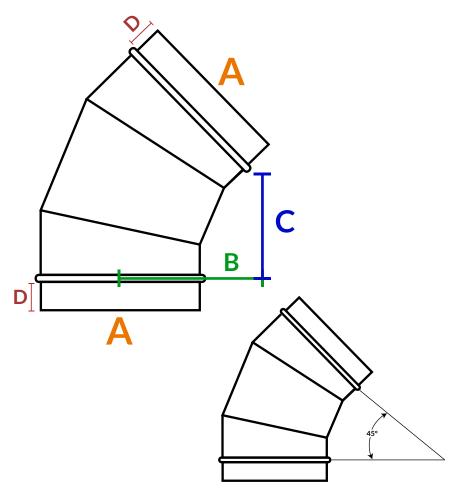

## 45° Gored Elbow (802)

Our 801 and 802 Gored Elbows are made with 5 piece and 3 piece Stitchweld Gores then formed by mating Single and Double Flange profiles into a closed seam. The end result is a very rigid, segmented standing seam elbow. Diameters 5" thru 50" and external thickness of 26-18 gauge galvanized. Made in accordance to 2005 SMACNA Duct Construction Standards, Chapter 3.1.

The Longitudinal Seams are Stitchwelded and run uniformly throughout the elbow's body (not staggered). We add 2" of straight from the bead to the raw edge. Both ends are fitting sized.

| А             | В        | С                   | D      | E                         | F     |
|---------------|----------|---------------------|--------|---------------------------|-------|
| Diameter (in) | CLR (in) | Throat Height (in)* | Sleeve | Ratio of CLR to Elbow Dia | Gauge |
| 5             | 8        | 5                   | 2      | x1.5                      | 26    |
| 6             | 9        | 6                   | 2      | x1.5                      | 26    |
| 8             | 12       | 8                   | 2      | x1.5                      | 26    |
| 10            | 15       | 10                  | 2      | x1.5                      | 26    |
| 12            | 18       | 12                  | 2      | x1.5                      | 26    |
| 14            | 21       | 14                  | 2      | x1.5                      | 24    |
| 16            | 24       | 16                  | 2      | x1.5                      | 24    |
| 18            | 27       | 18                  | 2      | x1.5                      | 24    |
| 20            | 30       | 20                  | 2      | x1.5                      | 24    |
| 22            | 33       | 22                  | 2      | x1.5                      | 24    |
| 24            | 24       | 12                  | 2.5    | x1                        | 24    |
| 26            | 26       | 13                  | 2.5    | x1                        | 22    |
| 28            | 28       | 14                  | 2.5    | x1                        | 22    |
| 30            | 30       | 15                  | 2.5    | x1                        | 22    |
| 32            | 32       | 16                  | 2.5    | x1                        | 22    |
| 34            | 34       | 17                  | 2.5    | x1                        | 22    |
| 36            | 36       | 18                  | 2.5    | x1                        | 22    |
| 38            | 38       | 19                  | 2.5    | x1                        | 22    |

\*Throat Height does not include 2" sleeve