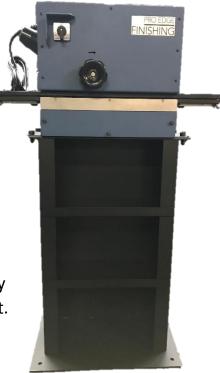

- Safely keeps the EF-11 held steady without drilling new holes.
- Will hold the EF-11 in either the vertical or horizontal position.
- Drop-in anywhere.
- Add extra stability with the option to bolt into the ground.
- Two shelves can hold extra abrasive wheels, safety equipment, or whatever you need for a quick start.
- Made in the U.S.A.
- 1-year warranty comes standard.