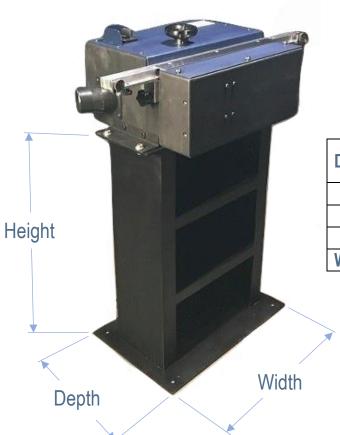

## EF-11 STAND SPECIFICATIONS SHEET

| Dimensions: | Stand                 | Packaged (with Machine) |
|-------------|-----------------------|-------------------------|
| Height      | 31-¾ in               | 24 in                   |
| Width       | 21-1/ <sub>8</sub> in | 40 in                   |
| Depth       | 14 in                 | 32 in                   |
| Weight:     | 55 lb                 | 174 lb                  |