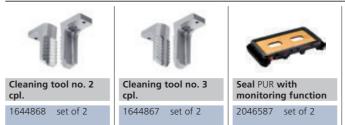

#### Included accessories

Cleaning tool (no. 3 incl. seal), seal PUR 1,5 mm, handle cpl., transport unit, hexagon head screw 4 mm and 6 mm, lubricating grease G1 (grease gun), cardboard box

#### Consumables

|                                               |                           | Accessories                                                       |                                                                                                                                                                                               |                                                                                                                                                                                                                      |
|-----------------------------------------------|---------------------------|-------------------------------------------------------------------|-----------------------------------------------------------------------------------------------------------------------------------------------------------------------------------------------|----------------------------------------------------------------------------------------------------------------------------------------------------------------------------------------------------------------------|
| 2-2.9 mm                                      | 2er Set 1644868           | Guide plate                                                       |                                                                                                                                                                                               | 1619017                                                                                                                                                                                                              |
| 3-3.9 mm                                      | 2er Set 1644867           | Distance plate                                                    |                                                                                                                                                                                               | 1734714                                                                                                                                                                                                              |
| 1                                             | 2046587                   | Handle cpl.                                                       |                                                                                                                                                                                               | 1819918                                                                                                                                                                                                              |
|                                               | 1633583                   | Bow-handle cpl.                                                   |                                                                                                                                                                                               | 1661331                                                                                                                                                                                                              |
| Set sliding disk with seals (4x sliding disk, |                           | 681498 Transport unit                                             |                                                                                                                                                                                               | 1634956                                                                                                                                                                                                              |
| 1x seal, 1x seal with monitoring function)    |                           | Hexagon head screw                                                | 4 mm                                                                                                                                                                                          | 0369003                                                                                                                                                                                                              |
|                                               |                           | Hexagon head screw                                                | 6 mm                                                                                                                                                                                          | 0118860                                                                                                                                                                                                              |
|                                               |                           | Lubricating grease G1                                             | grease gun 70 g                                                                                                                                                                               | 1369906                                                                                                                                                                                                              |
|                                               | 3–3.9 mm<br>1<br>ng disk, | 3-3.9 mm 2er Set 1644867   n 2046587   1633583   ng disk, 1681498 | 2-2.9 mm2er Set 1644868Guide plate3-3.9 mm2er Set 1644867Distance platen2046587Handle cpl.1633583Bow-handle cpl.ng disk,1681498Inction)Hexagon head screwHexagon head screwHexagon head screw | 2 - 2.9 mm 2er Set 1644868 Guide plate   3 - 3.9 mm 2er Set 1644867 Distance plate   n 2046587 Handle cpl.   1633583 Bow-handle cpl.   ng disk, 1681498   Inction) Hexagon head screw 4 mm   Hexagon head screw 6 mm |