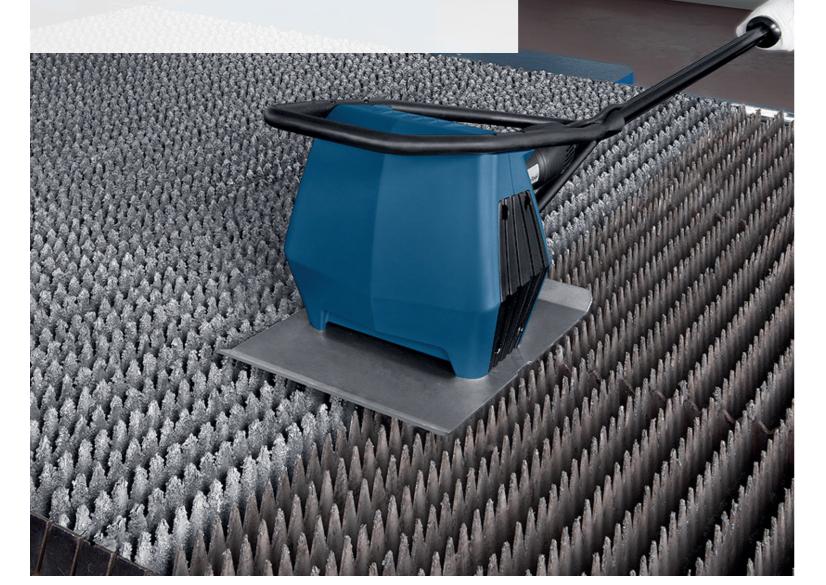

# TRUMPF slat cleaner

The slat cleaner cleans the slats of your laser flatbed machine quickly and several times over. This means you can use the slats for considerably longer. The machine can be operated simply by one person.

## **Particular strengths:**

Diverse area of application

Well-suited for a variety of materials, even for stubborn stainless steel slag.

Highest quality

Slats which are cleaned regularly increase process reliability and the quality of the produced parts.

#### **Product features**

- The slats do not need to be removed for cleaning
- On a laser cutting machine with pallet changer, you can clean the slats even during the cutting process
- It can be universally used on all common support slats, regardless of the manufacturer of the laser cutting machine

- Quickly and thoroughly removes the slag
- Can be operated by just one person