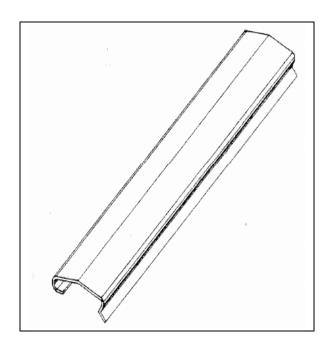

## **DESCRIPTION**

Precision rollformed 6" galvanized metal cleat for the TDF<sup>TM</sup> connection systems.

## **BASIC USE**

Used around perimeter of TDFTM joint.