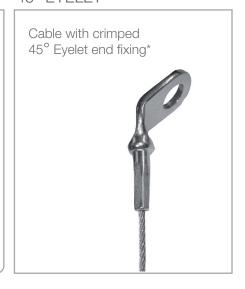

# 45° Eyelet End Fixing

For the sway bracing of HVAC, Mechanical, Lighting & Electrical services in an indoor stationary setting. NOT suitable for use in chlorinated / swimming pool environments.

45° Eyelet: Zinc plated steel