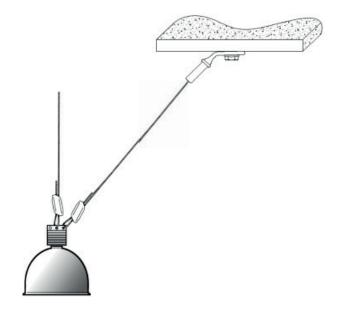

## APPLICATION EXAMPLE

Applicable for use with all types of suspended services.

PI-45 EYELET-US Digital AUG 2022

No. 2

No. 3

2 1/16"

2 1/16"

3/8"