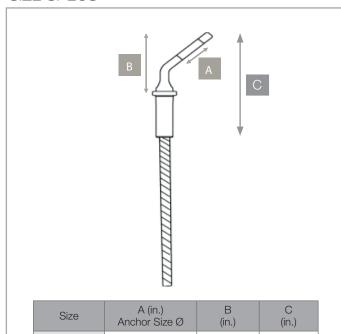

### SIZE SPECS

1 1/8"

1 1/8"

## APPLICATION EXAMPLE

Applicable for use with all types of suspended services.

PI-45 EYELET-US Digital AUG 2022

No. 2

No. 3

2 1/16"

2 1/16"

3/8"